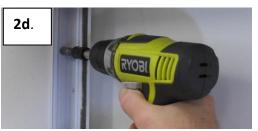

## **Step 2: Mount Back Side Channels (follow steps for right and left back side channels)**

- 2a. Decide where to drill holes. Align Back channel under corner of Fascia Bracket so that the side of the back channel is flush with the bracket.
- 2b. Mark mounting screw hole locations with a center punch
- 2c. Pre-drill holes in the side of channels using 1/16" metal drill bit
- 2d. Re-align the back channel and mount with the correct mounting screws