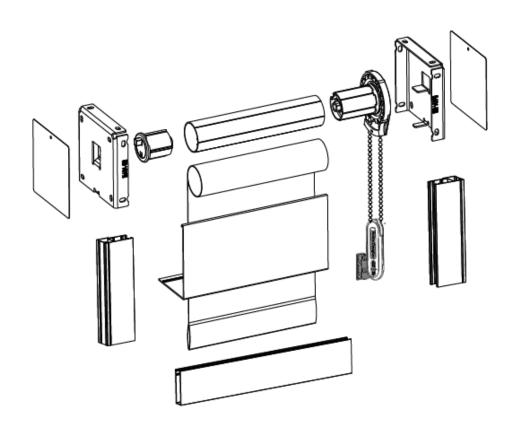

# 4" R-Series Fascia Installation Instructions

| Quantity | Description                                                    | Image |
|----------|----------------------------------------------------------------|-------|
| 1        | Roller shade assembled to tube with clutch and idler inserted. |       |
| 2        | 4" R-Series Fascia Brackets                                    |       |
| 2        | End Plates                                                     |       |
| 1        | 4" Fascia                                                      |       |
| 2        | Front & Back Side Channels                                     |       |
| 1        | Bottom Channel                                                 |       |

| 1  | 4" Fascia                   |
|----|-----------------------------|
| 2  | Tube                        |
| 3  | Fabric with internal Hembar |
| 4  | Clutch                      |
| 5  | Idler                       |
| 6  | 4" R-Series Fascia Brackets |
| 7  | 4" Fascia End Plates        |
| 8  | Front Side Channel          |
| 9  | Back Side Channel           |
| 10 | Bottom Channel              |
| 11 | Tension Device              |