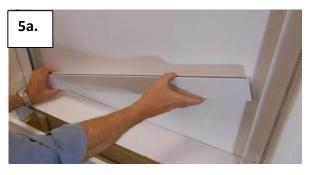

#### **Step 5: Install Bottom Channel**

5a. Place left side of bottom channel between the front and back side channels

5b. Slide the right side down in between the front and back side channels until the bottom closure is sitting on the window sill