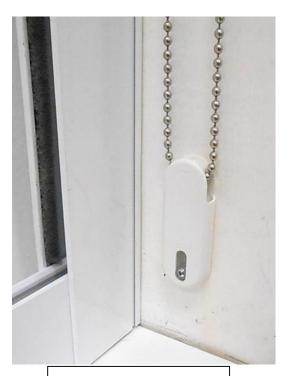

Must leave about 1/8" clearance when installing the brackets to allow fascia groove to attach to the bracket

**Step 8: Install Tension Device** 

**Installed Shade** 