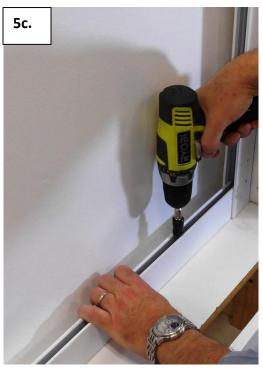

.

4b. Insert Idler by pulling shade up and around the flag on the middle of the idler end bracket (keeping the flag open), then insert the tab on the idler in the bracket (be sure to close flag using lever)











### **Step 4: Install Front Side Channel**

5a. Snap front side channel by engaging lip of front side channel into the groove on the back side channel. Snap other side of front channel into place



**Engage lip into groove** 



**Snap into place** 





#### **Step 5: Install Bottom Channel**

5a. Place left side of bottom channel between the front and back side channels

5b. Slide the right side down in between the front and back side channels until the bottom closure is sitting on the window sill

5c. Mount bottom channel to window sill using correct mounting screws.









## Step 6: Attach Fascia

6a. Engage the groove on the top of the fascia with the corner of the bracket (as shown).
6b. Once it is engaged, lower fascia and push until you feel a click and the groove in the bottom of the fascia clips into the bottom of the bracket.

Must leave about 1/8" clearance when installing the brackets to allow fascia groove to attach to the bracket









**Step 8: Install Tension Device** 



**Installed Shade**