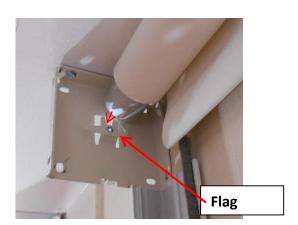

## **Step 3: Install Shade**

4a. Insert Clutch side first by placing the hole in the middle of the core of the clutch into the tab on the middle of the bracket.

4b. Insert Idler by pulling shade up and around the flag on the middle of the idler end bracket (keeping the flag open), then insert the tab on the idler in the bracket (be sure to close flag using lever)