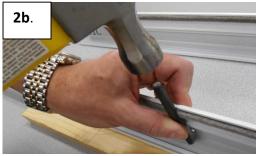

## **Step 2: Mount Back Side Channels (follow steps for right and left back side channels)**

- 2a. Decide where to drill holes. Align Back channel under corner of Fascia Bracket so that the side of the back channel is flush with the bracket.
- 2b. Mark mounting screw hole locations with a center punch
- 2c. Pre-drill holes in the side of channels using 1/16" metal drill bit
- 2d. Re-align the back channel and mount with the correct mounting screws