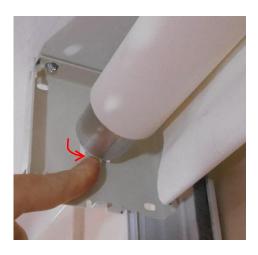

## **Step 3: Install Shade**

4a. Insert Clutch side first by placing the hole in the middle of the core of the clutch into the tab on the middle of the bracket.

4b. Insert Idler by pulling shade up and around the flag on the middle of the idler end bracket (keeping the flag open), then insert the tab on the idler in the bracket (be sure to close flag using lever)