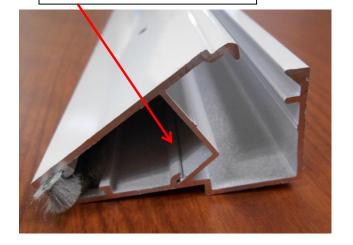

### **Step 4: Install Front Side Channel**

5a. Snap front side channel by engaging lip of front side channel into the groove on the back side channel. Snap other side of front channel into place

**Engage lip into groove** 

**Snap into place** 