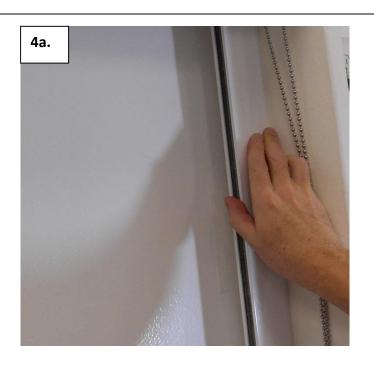

### **Step 4: Install Front Side Channel**

5a. Snap front side channel by engaging lip of front side channel into the groove on the back side channel. Snap other side of front channel into place

**Engage lip into groove** 