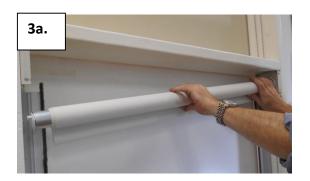

## Step 6: Attach Fascia

6a. Engage the groove on the top of the fascia with the corner of the bracket (as shown).
6b. Once it is engaged, lower fascia and push until you feel a click and the groove in the bottom of the fascia clips into the bottom of the bracket.

Must leave about 1/8" clearance when installing the brackets to allow fascia groove to attach to the bracket

**Step 8: Install Tension Device** 

**Installed Shade** 