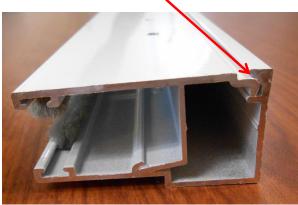

### **Step 4: Install Front Side Channel**

5a. Snap front side channel by engaging lip of front side channel into the groove on the back side channel. Snap other side of front channel into place

**Engage lip into groove** 

**Snap into place** 