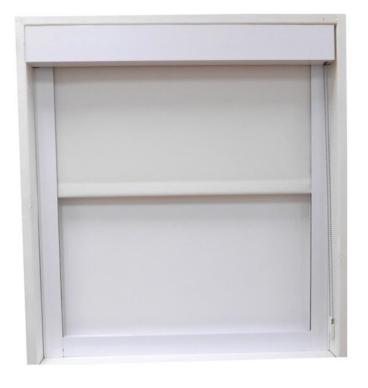

Must leave about 1/8" clearance when installing the brackets to allow fascia groove to attach to the bracket

**Step 8: Install Tension Device** 

**Installed Shade** 