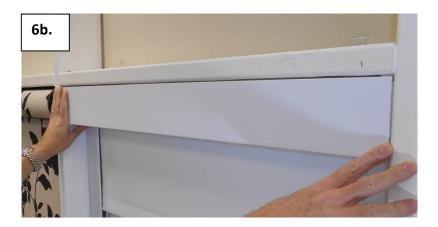

## Step 6: Attach Fascia

6a. Engage the groove on the top of the fascia with the corner of the bracket (as shown).
6b. Once it is engaged, lower fascia and push until you feel a click and the groove in the bottom of the fascia clips into the bottom of the bracket.