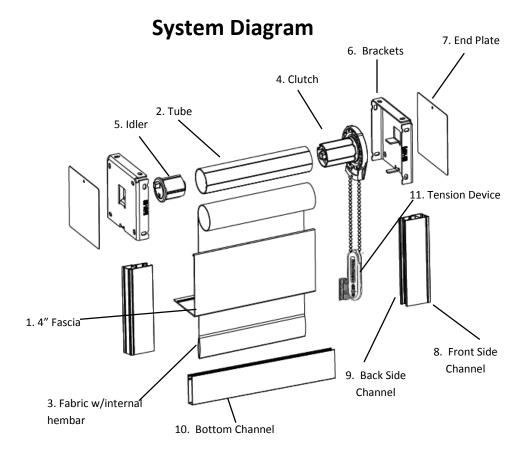

| 1  | 4" Fascia                   |
|----|-----------------------------|
| 2  | Tube                        |
| 3  | Fabric with internal Hembar |
| 4  | Clutch                      |
| 5  | Idler                       |
| 6  | 4" R-Series Fascia Brackets |
| 7  | 4" Fascia End Plates        |
| 8  | Front Side Channel          |
| 9  | Back Side Channel           |
| 10 | Bottom Channel              |
| 11 | Tension Device              |