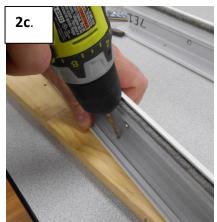

## **Step 2: Mount Back Side Channels (follow steps for right and left back side channels)**

- 2a. Decide where to drill holes. Align Back channel under corner of Fascia Bracket so that the side of the back channel is flush with the bracket.
- 2b. Mark mounting screw hole locations with a center punch
- 2c. Pre-drill holes in the side of channels using 1/16" metal drill bit
- 2d. Re-align the back channel and mount with the correct mounting screws