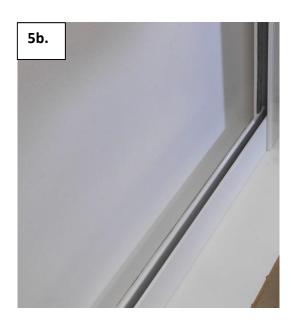

### **Step 4: Install Front Side Channel**

5a. Snap front side channel by engaging lip of front side channel into the groove on the back side channel. Snap other side of front channel into place

**Engage lip into groove** 

**Snap into place** 