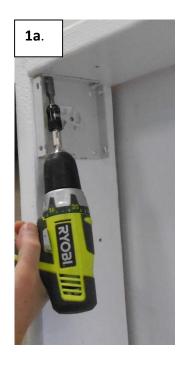

## 4" R-Series Fascia Installation Inside Mount

Step 1: Install Brackets
1a. Mount brackets in desired
location using appropriate mounting
screws