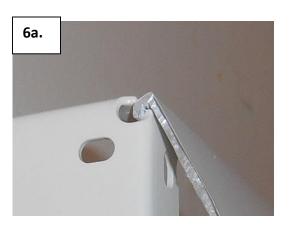

## Step 6: Attach Fascia

6a. Engage the groove on the top of the fascia with the corner of the bracket (as shown).
6b. Once it is engaged, lower fascia and push until you feel a click and the groove in the bottom of the fascia clips into the bottom of the bracket.