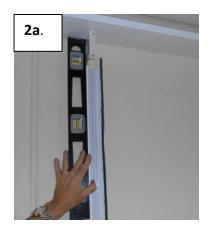

## **Step 2: Mount Back Side Channels (follow steps for right and left back side channels)**

- 2a. Decide where to drill holes. Align Back channel under corner of Fascia Bracket so that the side of the back channel is flush with the bracket.
- 2b. Mark mounting screw hole locations with a center punch
- 2c. Pre-drill holes in the side of channels using 1/16" metal drill bit
- 2d. Re-align the back channel and mount with the correct mounting screws