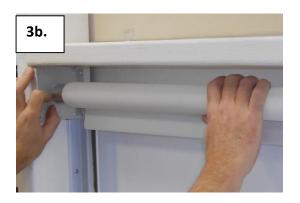

## **Step 3: Install Shade**

4a. Insert Clutch side first by placing the hole in the middle of the core of the clutch into the tab on the middle of the bracket.

4b. Insert Idler by pulling shade up and around the flag on the middle of the idler end bracket (keeping the flag open), then insert the tab on the idler in the bracket (be sure to close flag using lever)