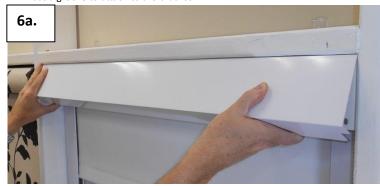

## Step 6: Attach Fascia

6a. Engage the groove on the top of the fascia with the corner of the bracket (as shown).
6b. Once it is engaged, lower fascia and push until you feel a click and the groove in the bottom of the fascia clips into the bottom of the bracket.