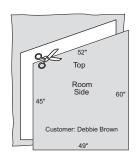

# IF YOU WILL BE SENDING IN A TEMPLATE, PLEASE FOLLOW THESE INSTRUCTIONS:

Templates are required for all specialty shapes.

- 1. Tape butcher paper over the window opening, allowing plenty of overlap. Use paper that has never been folded; a template can have no folds or creases.
- 2. Draw an exact outline of the window opening by carefully tracing over the inside edge of the window frame with a fine tip pen or marker.
- 3. Remove the paper from the window opening. If the shade is an outside mount, add the desired amount of overlap to the window outline and draw a second outline around it to match the shape of the finished shade.
- 4. Mark the shade dimensions on the template. Check that the template dimensions match your measurements of the actual window opening. Cut out the template and reposition in the window opening to ensure accuracy.
- Identify the template and its orientation. Write the customer's name on the template, and mark the "ROOM SIDE" and "TOP". Roll up the template and place it in a mailing tube to include with the order. Do not fold the template.

### Template Guidelines

- · Each window must have its own template.
- All templates must include the following information written on the face of the template:
  - 1. Account number
  - 2. Sidemark
  - 3. Purchase Order Number and Reference number
  - 4. Mark "front" or "face" of template (side facing room) and "top"
- Use non-lined butcher paper or craft paper of the same thi ckness.
- When making a template always try and use the straight edge as the base, to ensure a straight bottom.
- Templates must be cut out to the exact measurements with straight even lines. All edges must be smooth an d even.
- When taping templates keep overlap to a minimum and make sure tape is secure. Two inch (2") masking tape works the best. The entire seam needs to be taped. Seam should not be creased.
- Templates should not be folded or creased. Roll your templates and mail in a shipping tube.
- · Always double check to make sure the template fits properly into the window. Measurements are to be within the specification of the product.
- The height of a perfect arch may not exceed one-half of the ordered width .
- The height of an imperfect arch may not be less than twenty- five percent of the ordered width.