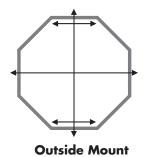

### **Hexagons and Octagons**

- 1. Measure the window height and width appropriately for an inside or outside mount.
- 2. Measure the width at the shade's widest point.
- 3. Measure and indicate top rail width and bottom rail width.

Outside Mount