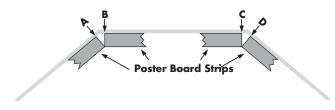

### **BAY WINDOWS**

With bay windows, the location of the shade and the ordered width are marked and measured as illustrated below.

- 1. Determine the depth of the product you are mounting and use this for the width of your poster board.
- 2. Cut two pieces of poster board (depth determined from #1 above) wide by 12" long. Note: If spacer blocks or extension brackets will be used for extra clearance on outside mounts, add the amount of extra clearance to the width dimension of the poster board before measuring.

9

- 3. Place the strips in the left angle first and bring them together until the front corners of the poster board meet. Mark points A and B.
- 4. Repeat this step for the right side angle, marking points C and D.
- 5. Measure between points B and C to obtain the width measurement of the center window treatment.
- 6. Measure from point A outward to the desired width to obtain the width measurement of the left window treatment.
- 7. Measure from point D outward to the desired width to obtain the width measurement of the right window treatment.