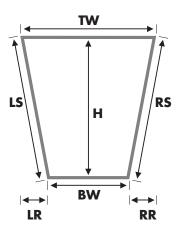

### **Trapezoids**

- 1. Measure the window height, the top and bottom widths, and the length of the sloped side(s).
- 2. Measure what the width reduction of the shorter rail will be on each side (see below). The maximum differential is 9" per side.
- 3. Record all measurements on your template.

Note: The maximum rail differential varies by product. Refer to the specific product sections for maximum reductions.

**Inside Mount** 

Key

TW: Top Width BW: Bottom Width RS: Right Side RR: Right Reduction LS: Left Side LR: Left Reduction

H: Height