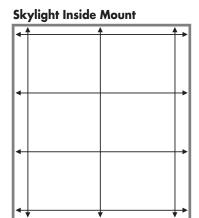

### **Inside Mount**

- Measure the width and height inside the window opening in at least three locations.
- · Order the narrowest width and the shortest height.