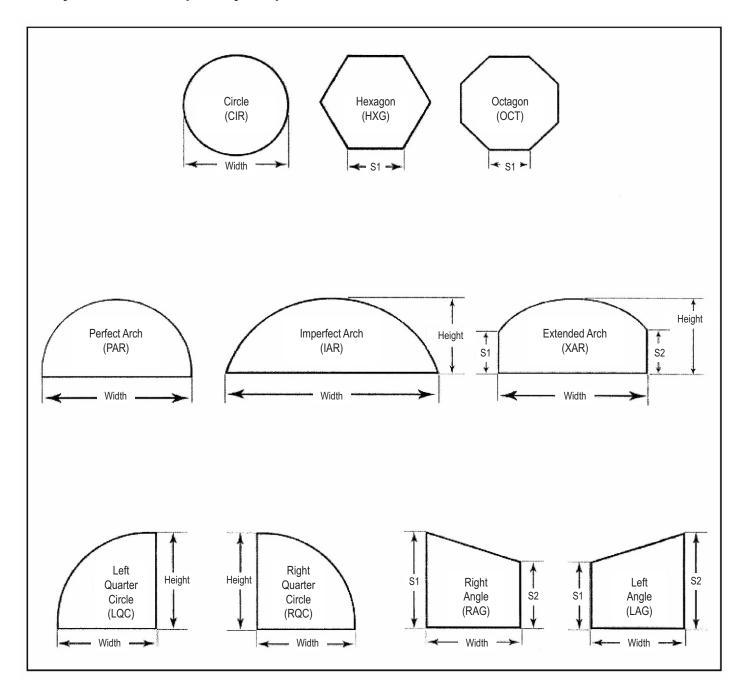

### **Arch, Circle and Quarter Circle Windows**

- 1. For inside mounts, measure the exact width and height inside the window opening.
- 2. For outside mounts, measure the desired width and height.
- 3. Measure the height at its tallest point.
- · With quarter circles, height will equal width. In perfect arches, height will equal one-half the width.
- · With imperfect arches or eyebrows, exact height/width relationships do not occur, so measure carefully to ensure a good fit (see below).
- · Imperfect arches have a minimum height limitation. Generally, height should not be less than 25% of the overall width.

### **Hexagons and Octagons**

- 1. Measure the window height and width appropriately for an inside or outside mount.
- 2. Measure the width at the shade's widest point.
- 3. Measure and indicate top rail width and bottom rail width.

### **Trapezoids**

- 1. Measure the window height, the top and bottom widths, and the length of the sloped side(s).
- 2. Measure what the width reduction of the shorter rail will be on each side (see below). The maximum differential is 9" per side.
- 3. Record all measurements on your template.