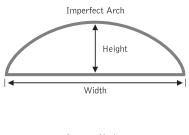

### Template Guidelines

- · Each window must have its own template.
- All templates must include the following information written on the face of the template:
  - 1. Account number
  - 2. Sidemark
  - 3. Purchase Order Number and Reference number
  - 4. Mark "front" or "face" of template (side facing room) and "top"
- Use non-lined butcher paper or craft paper of the same thi ckness.
- When making a template always try and use the straight edge as the base, to ensure a straight bottom.
- Templates must be cut out to the exact measurements with straight even lines. All edges must be smooth an d even.
- When taping templates keep overlap to a minimum and make sure tape is secure. Two inch (2") masking tape works the best. The entire seam needs to be taped. Seam should not be creased.
- Templates should not be folded or creased. Roll your templates and mail in a shipping tube.
- · Always double check to make sure the template fits properly into the window. Measurements are to be within the specification of the product.
- The height of a perfect arch may not exceed one-half of the ordered width .
- The height of an imperfect arch may not be less than twenty- five percent of the ordered width.

### **Arch, Circle and Quarter Circle Windows**

- 1. For inside mounts, measure the exact width and height inside the window opening.
- 2. For outside mounts, measure the desired width and height.
- 3. Measure the height at its tallest point.
- · With quarter circles, height will equal width. In perfect arches, height will equal one-half the width.
- · With imperfect arches or eyebrows, exact height/width relationships do not occur, so measure carefully to ensure a good fit (see below).
- · Imperfect arches have a minimum height limitation. Generally, height should not be less than 25% of the overall width.