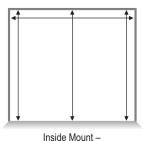

### Inside Mount or Outside Mount?

Inside (IB) Mount – Shade will be mounted within the window frame.

Outside (OB) Mount – Shade will be mounted outside the opening, and will overlap the window.

 Be sure to add the desired overlap amount to each side and then add that measurement to the total ordered width when ordering an outside mount shade.

### Inside (IB) Mount

- 1. Be sure the window opening is deep enough to install the mounting bracket. Refer to the Mounting Charts for minimum and recessed mounting depths for each product.
- 2. Measure the width inside the window opening at the top, middle and bottom. If widths in the window vary, order the minimum width necessary to allow the shade to fit within the opening and go up and down.
- 3. Measure the height inside the window opening at the left, right and center. If heights in the window vary, order the shortest height for vertical treatments and the longest height for horizontal treatments except Sheer Shadings. In this case, order the shortest height to allow for full rotation of the bottom rail.
- 4. To ensure the window is square, measure the window on the diagonal. If the two diagonal dimensions are not exactly the same, it may be necessary to specify an outside mount.