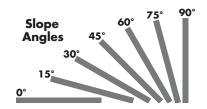

### **Angle and Triangle Windows**

Either the top or bottom of the shade is sloped or angled.

- 1. Measure all sides to ensure accurate fabrication.
- 2. Measure the inside of the window opening for inside mounts.
- 3. For outside mounts, add the desired amount of overlap.
- 4. Slope angle must be measured in degrees using a protractor.
- 5. Record all measurements on the template you create for the shade.
- 6. Use the tallest height and widest width measurements when pricing the shade, unless otherwise specified.

### Key (see Fig. 1)

LH: Left Height

RH: Right Height

W: Width

S: Slope