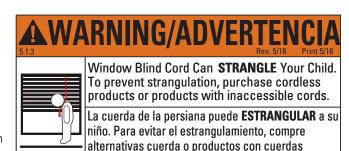

### **Warning Notifications**

The window coverings industry uses warning tags, labels and other methods to communicate the potential hazard of corded window coverings. Pay attention to these warnings.

For example, the warning shown here communicates the critical message about cords being a potential strangulation hazard and suggests selecting a cordless alternative. Along with the Window Covering Safety Council, we strongly encourage you to install only cordless window coverings in homes where children play and sleep.

inaccesibles.