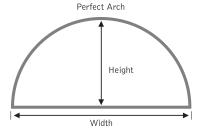

### Template Guidelines

- · Each window must have its own template.
- All templates must include the following information written on the face of the template:
  - 1. Account number
  - 2. Sidemark
  - 3. Purchase Order Number and Reference number
  - 4. Mark "front" or "face" of template (side facing room) and "top"
- Use non-lined butcher paper or craft paper of the same thi ckness.
- When making a template always try and use the straight edge as the base, to ensure a straight bottom.
- Templates must be cut out to the exact measurements with straight even lines. All edges must be smooth an d even.
- When taping templates keep overlap to a minimum and make sure tape is secure. Two inch (2") masking tape works the best. The entire seam needs to be taped. Seam should not be creased.
- Templates should not be folded or creased. Roll your templates and mail in a shipping tube.
- · Always double check to make sure the template fits properly into the window. Measurements are to be within the specification of the product.
- The height of a perfect arch may not exceed one-half of the ordered width .
- The height of an imperfect arch may not be less than twenty- five percent of the ordered width.

### **Arch, Circle and Quarter Circle Windows**

- 1. For inside mounts, measure the exact width and height inside the window opening.
- 2. For outside mounts, measure the desired width and height.
- 3. Measure the height at its tallest point.
- · With quarter circles, height will equal width. In perfect arches, height will equal one-half the width.
- · With imperfect arches or eyebrows, exact height/width relationships do not occur, so measure carefully to ensure a good fit (see below).
- · Imperfect arches have a minimum height limitation. Generally, height should not be less than 25% of the overall width.