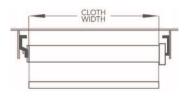

End (EB) Mount – Shade is mounted at the top left and right side corners.

**Cloth (CM) Mount** – Fabric width comes at the ordered width. The bracket to bracket measurement will come wider than the ordered width. *Note: this option only available with the Roller Basics line.* 

### Cloth Mount

1. Measure the exact width that the shade fabric panel will need to measure. No deductions will be taken on the fabric width to ensure it covers the intended area.