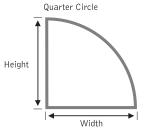

### **Arch, Circle and Quarter Circle Windows**

- 1. For inside mounts, measure the exact width and height inside the window opening.
- 2. For outside mounts, measure the desired width and height.
- 3. Measure the height at its tallest point.
- · With quarter circles, height will equal width. In perfect arches, height will equal one-half the width.
- · With imperfect arches or eyebrows, exact height/width relationships do not occur, so measure carefully to ensure a good fit (see below).
- · Imperfect arches have a minimum height limitation. Generally, height should not be less than 25% of the overall width.