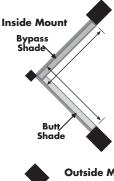

### **CORNER WINDOWS**

### **Butt and Bypass Shades**

When two shades butt against each other at a corner, as shown in the overhead views at right, one shade is the "butt" shade and the other is the "bypass" shade. Measure each shade separately using the procedures described, then **subtract headrail depth from the butt shade to obtain the proper ordering width**. With outside mounts, remember to allow for overlap on the sides and at the bottom.