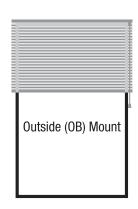

### Inside Mount or Outside Mount?

Inside (IB) Mount – Shade will be mounted within the window frame.

Outside (OB) Mount – Shade will be mounted outside the opening, and will overlap the window.

 Be sure to add the desired overlap amount to each side and then add that measurement to the total ordered width when ordering an outside mount shade.

### Outside (OB) Mount

- 1. Measure the desired width and height. To minimize light gaps, the shade should overlap the window opening at least 2" on each side and at the bottom.
- 2. When measuring the height, be sure to take into account the requirements for mounting the bracket attachment above the window opening.