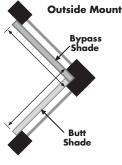

### **CORNER WINDOWS**

### **Butt and Bypass Shades**

When two shades butt against each other at a corner, as shown in the overhead views at right, one shade is the "butt" shade and the other is the "bypass" shade. Measure each shade separately using the procedures described, then **subtract headrail depth from the butt shade to obtain the proper ordering width**. With outside mounts, remember to allow for overlap on the sides and at the bottom.