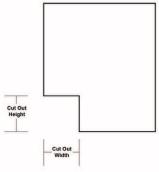

### **CUT-OUTS**

A cut-out is a blind or shade with a small rectangular area removed from it to avoid obstructions, usually from one of the corners or from the bottom. Not all products allow cut-outs. Refer to the specific product section to confirm availability.

Measure a cut-out like a standard rectangular shade, but also provide detailed measurements of the area to be removed. In addition, mark your measurements on a sketch of the cut-out to ensure accurate communication of the order.