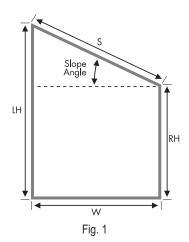

### **Angle and Triangle Windows**

Either the top or bottom of the shade is sloped or angled.

- 1. Measure all sides to ensure accurate fabrication.
- 2. Measure the inside of the window opening for inside mounts.
- 3. For outside mounts, add the desired amount of overlap.
- 4. Slope angle must be measured in degrees using a protractor.
- 5. Record all measurements on the template you create for the shade.
- 6. Use the tallest height and widest width measurements when pricing the shade, unless otherwise specified.

### Key (see Fig. 1)

LH: Left Height

RH: Right Height

W: Width

S: Slope