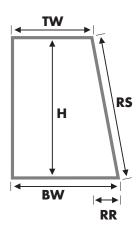

### **Trapezoids**

- 1. Measure the window height, the top and bottom widths, and the length of the sloped side(s).
- 2. Measure what the width reduction of the shorter rail will be on each side (see below). The maximum differential is 9" per side.
- 3. Record all measurements on your template.

Note: The maximum rail differential varies by product. Refer to the specific product sections for maximum reductions.

**Inside Mount** 

Key

TW: Top Width BW: Bottom Width RS: Right Side RR: Right Reduction LS: Left Side LR: Left Reduction

H: Height