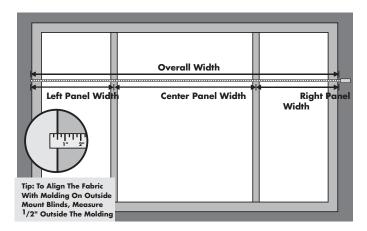

### MEASURING FOR MULTIPLE BLINDS/SHADES ON ONE HEADRAIL

- 1. Measure the overall width of the opening. For inside mounts, record the narrowest width measurement. For outside mounts, we recommend a 3" overlap on all sides.
- 2. Measure each panel width from one side to the position of the desired split.
- 3. Enter all measurements overall width, left panel width, center panel width (if required), right panel width and height.
- 4. All panel widths combined must equal the overall width.