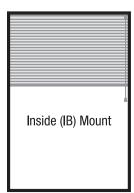

### Inside Mount or Outside Mount?

Inside (IB) Mount – Shade will be mounted within the window frame.

Outside (OB) Mount – Shade will be mounted outside the opening, and will overlap the window.

 Be sure to add the desired overlap amount to each side and then add that measurement to the total ordered width when ordering an outside mount shade.

### Inside (IB) Mount

- 1. Be sure the window opening is deep enough to install the mounting bracket. Refer to the Mounting Charts for minimum and recessed mounting depths for each product.
- 2. Measure the width inside the window opening at the top, middle and bottom. If widths in the window vary, order the minimum width necessary to allow the shade to fit within the opening and go up and down.
- 3. Measure the height inside the window opening at the left, right and center. If heights in the window vary, order the shortest height for vertical treatments and the longest height for horizontal treatments except Sheer Shadings. In this case, order the shortest height to allow for full rotation of the bottom rail.
- 4. To ensure the window is square, measure the window on the diagonal. If the two diagonal dimensions are not exactly the same, it may be necessary to specify an outside mount.