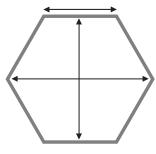

### **Hexagons and Octagons**

- 1. Measure the window height and width appropriately for an inside or outside mount.
- 2. Measure the width at the shade's widest point.
- 3. Measure and indicate top rail width and bottom rail width.