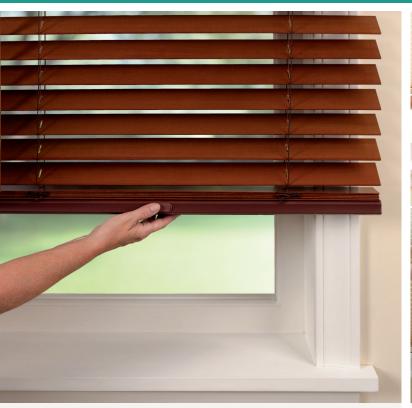

## CORDLESS LIFT & LOCK™

## WE EXPANDED OUR INNOVATIVE CHILD-SAFE OPTION TO HORIZONTAL BLINDS.

Our Cordless Lift & Lock™ option has been a great success story when it comes to child-safe options, and we're pleased to offer its simple and smooth operation on horizontal blinds.

Similar to honeycomb, pressing the button on the aluminum bottomrail lifts and lowers the blind; releasing the button locks the blind into place. Cordless Lift & Lock is available as a surcharge option on the following blinds:

- Wood Blinds
- Faux Wood Blinds
- 1" and 2" Aluminum Blinds