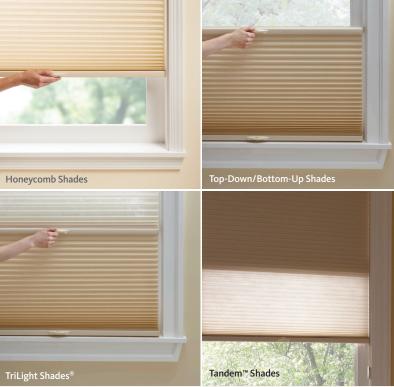

## TRIED & TRUE HONEYCOMB SHADES

Cordless Lift & Lock is a no-charge option on Alta Window Fashions Honeycomb Shades. You'll also find this certified Best for Kids option on the following configurations:

- TriLight Shades<sup>®</sup>
- Top-Down/Bottom-Up Shades (cords are placed at the far edges of the shade, making them virtually invisible!)
- Tandem<sup>™</sup> Shades

When used in conjunction with the wand tilt, horizontal blinds with cordless Lift & Lock are certified Best for Kids, giving you even more child-safe window coverings available from Alta Window Fashions – a leader in window solutions for homes with small children and pets.